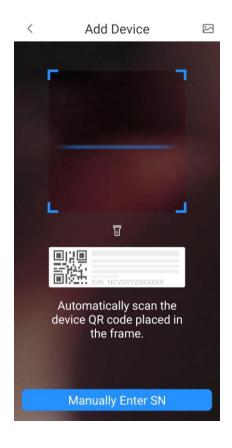

Step 3 - Scan the QR code or manually enter the SN number

Step 3a – If this screen appears click next

**Step 4** – Select the Wired Camera option