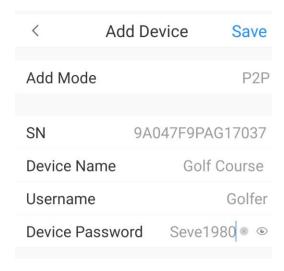

## **Step 5** – Enter the following:

- SN: if scanned, leave as is, if not enter 9A047F9PAG17037
- Device Name Golf Course
- Change user name to Golfer
- Device Password Seve1980
- When the screen looks like below hit save