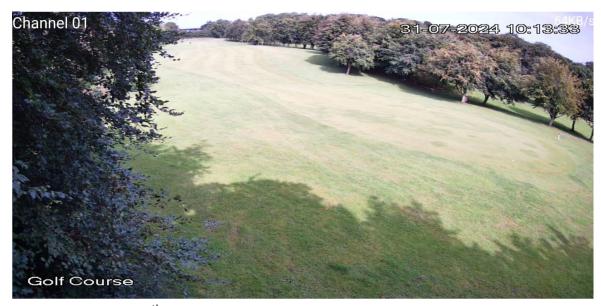

## CCTV at the 6th Instructions

The camera at the 6<sup>th</sup> fairway is now operation & can be viewed using a smart phone.

You will have to install an app to view the camera.

This process will only have to be done once so follow the steps below carefully:

That should be the camera installed and when you click on the app at the 6<sup>th</sup> teebox you will be able to see if the fairway is clear.

A big thank you to 'Easy Rider Bicycle Co Ltd' who have made this possible