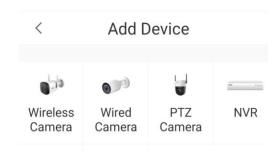

Step 3 - Scan the QR code or manually enter the SN number

Step 3a – If this screen appears click next

**Step 4** – Select the Wired Camera option