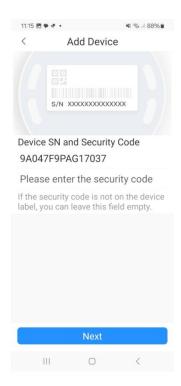

## **Step 5** – Enter the following:

- SN: if scanned, leave as is, if not enter 9A047F9PAG17037
- Device Name Golf Course
- Change user name to Golfer
- Device Password Seve1980
- When the screen looks like below hit save