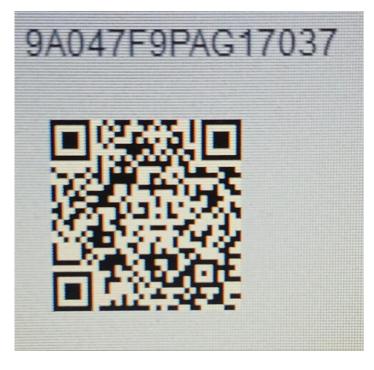

Step 3 - Scan the QR code or manually enter the SN number

Step 3a – If this screen appears click next

**Step 4** – Select the Wired Camera option

## **Step 5** – Enter the following:

- SN: if scanned, leave as is, if not enter 9A047F9PAG17037
- Device Name Golf Course
- Change user name to Golfer
- Device Password Seve1980
- When the screen looks like below hit save