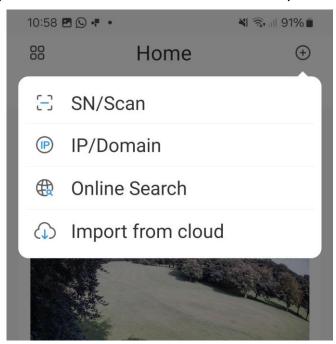

**Step 1 –** Go to your app store and download 'EasyViewer Pro' (Android device) 'EasyViewer Plus' (iPhone)

**Step 2** – Pick United Kingdom when opening the app and click on the plus on the top right of the screen. Then click on the SN/Scan button

Step 3 - Scan the QR code or manually enter the SN number

Step 3a – If this screen appears click next

**Step 4** – Select the Wired Camera option